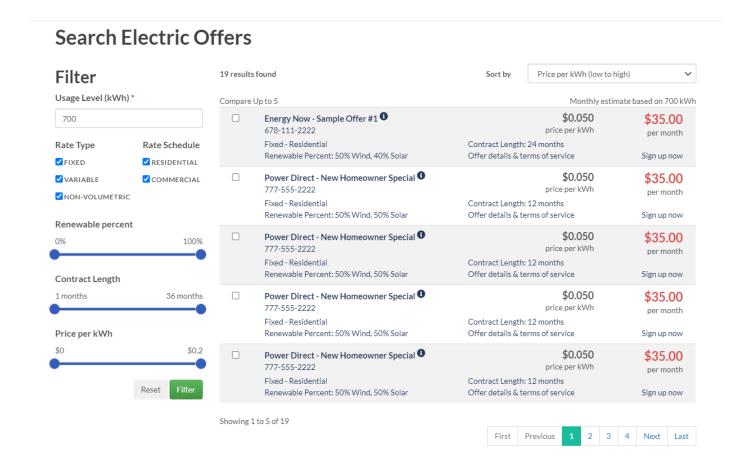

# DC Power Connect

- The Search Electric Offers tool was designed to allow consumers to search for active electric supply offers in the Washington, D.C. area.
- Approved suppliers have their own dashboard to add and manage offers.