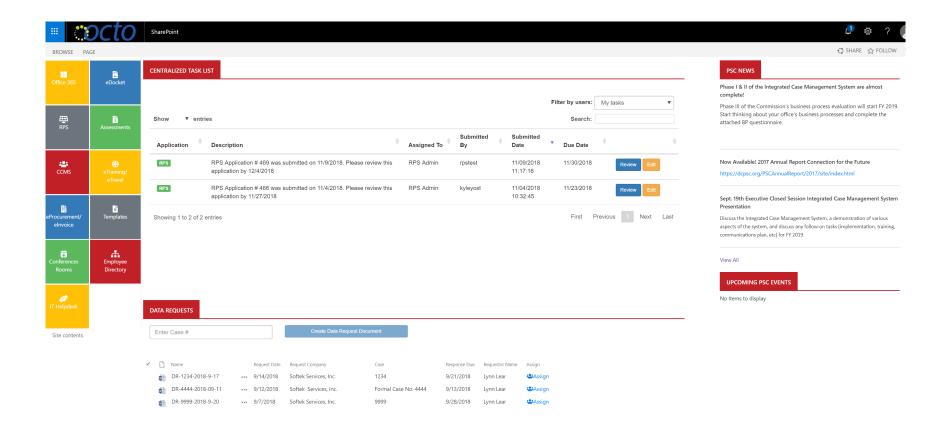

# SharePoint Portal & Training

- A customizable portal allows employees to quickly view news, events, and documents.
- Tiles on the left provide access to business and case management apps, with single sign-on using one set of credentials via Office 365.

# Centralized Task List (CTL)

- The CTL is the heart of the Commission's workflow. As cases, filings, applications, and documents are submitted from various systems, tasks are added to the centralized list.
- Employees see their pending tasks with links to review the item in the associated application. Managers can view their subordinates' tasks.