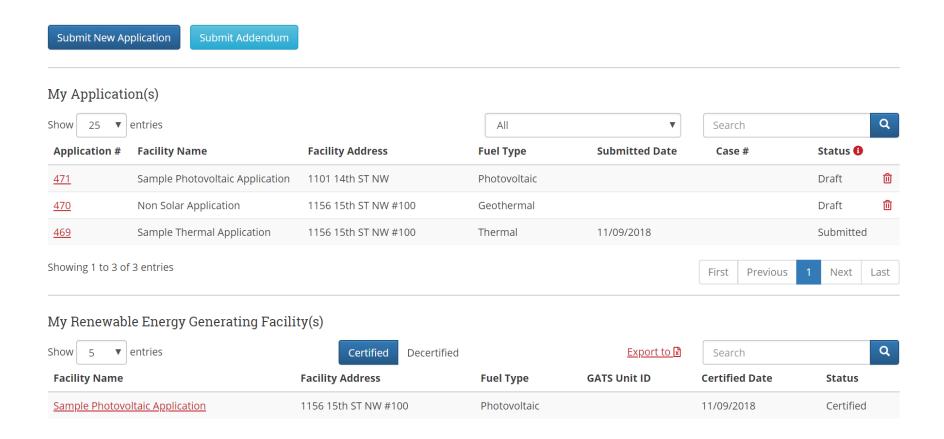

#### Renewable Energy Portfolio Standard

- The website offers a streamlined application process for certification as an eligible renewal energy standards generating facility.
- Suppliers have their own dashboard to submit applications and view status of existing applications.