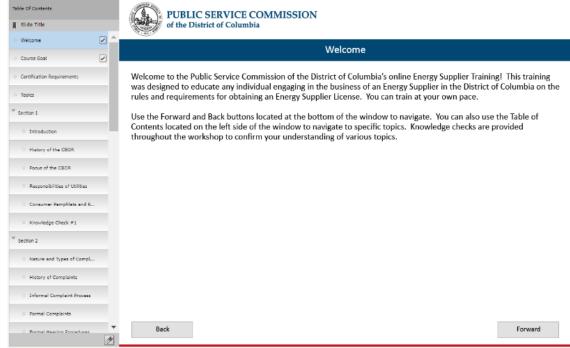

### Electric Supplier Training

- Web-based training is available to educate electricity suppliers expected to certify or recertify every 12 months.
- The course integrates test results into the Commission's Case Management system.