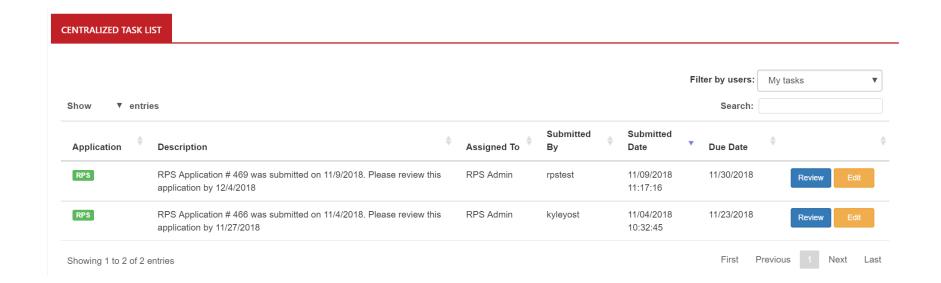

# Centralized Task List (CTL)

- The CTL is the heart of the Commission's workflow. As cases, filings, applications, and documents are submitted from various systems, tasks are added to the centralized list.
- Employees see their pending tasks with links to review the item in the associated application. Managers can view their subordinates' tasks.